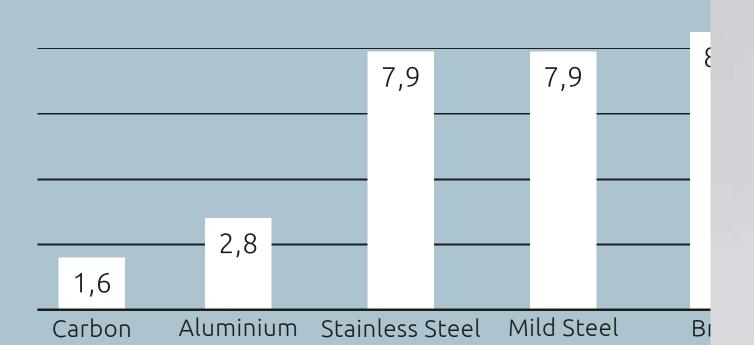

# Technical inform

|                 | DENSITY   | METAL / CARBO<br>RATIO |
|-----------------|-----------|------------------------|
| Carbon          | 1,6 g/cm³ | 1,00                   |
| Aluminium       | 2,8 g/cm³ | 1,75                   |
| Stainless Steel | 7,9 g/cm³ | 4,94                   |
| Mild Steel      | 7,9 g/cm³ | 4,94                   |
| Brass           | 8,5 g/cm³ | 5,31                   |