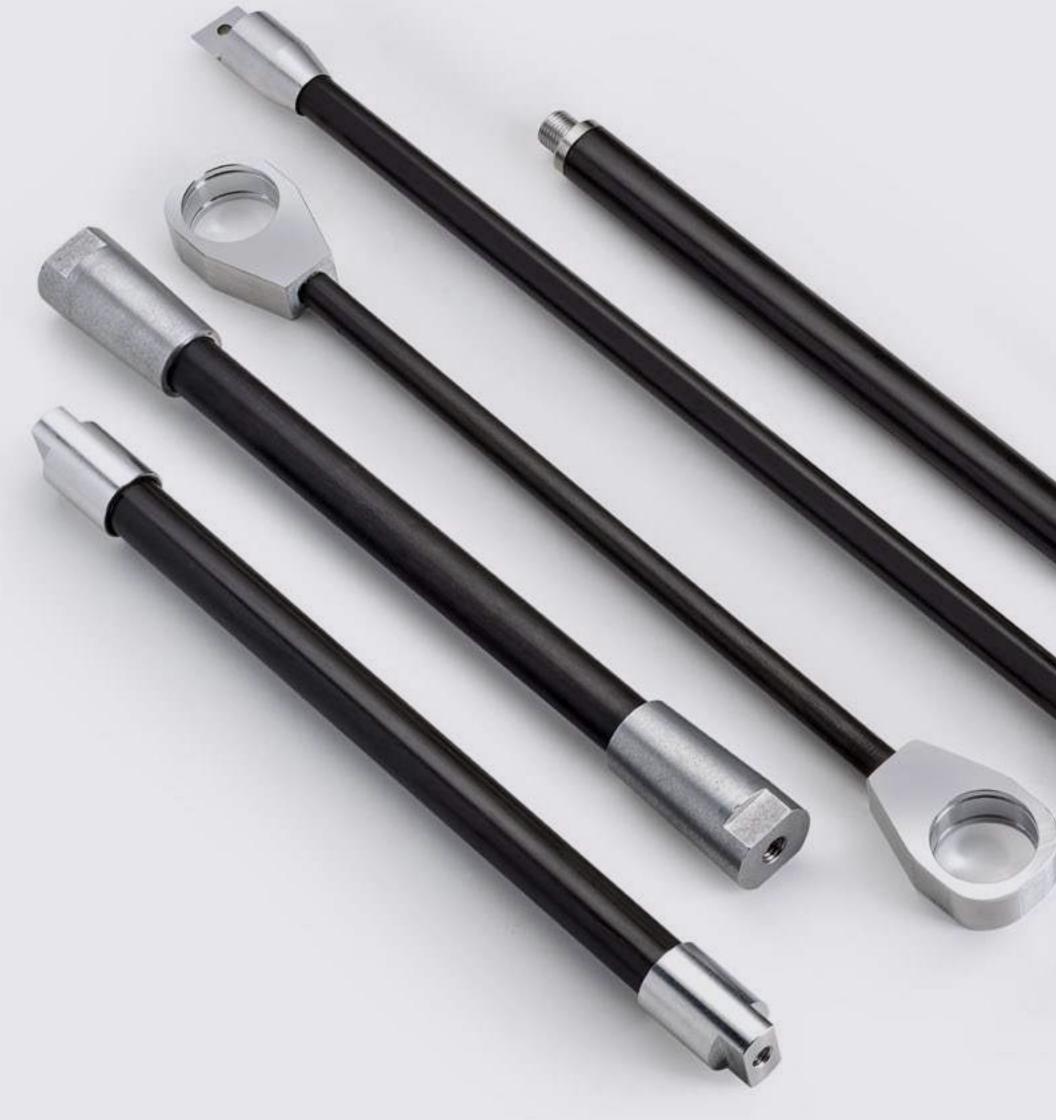

# LINKERS

Preformed connect for structural reinfo

# JOINTS AND ACCESSORIES

- Machine frames
- Modular structures, racks, gazebos
- Parts or frames for various equipment
- Light and highly resistant shelving
- Robotic manipulators
- Optical, metrological and printing machines
- Automatic warehouses, shelves
- Multiaxial robots, palletisers, stacker translators, grippers
- Sailing, marine