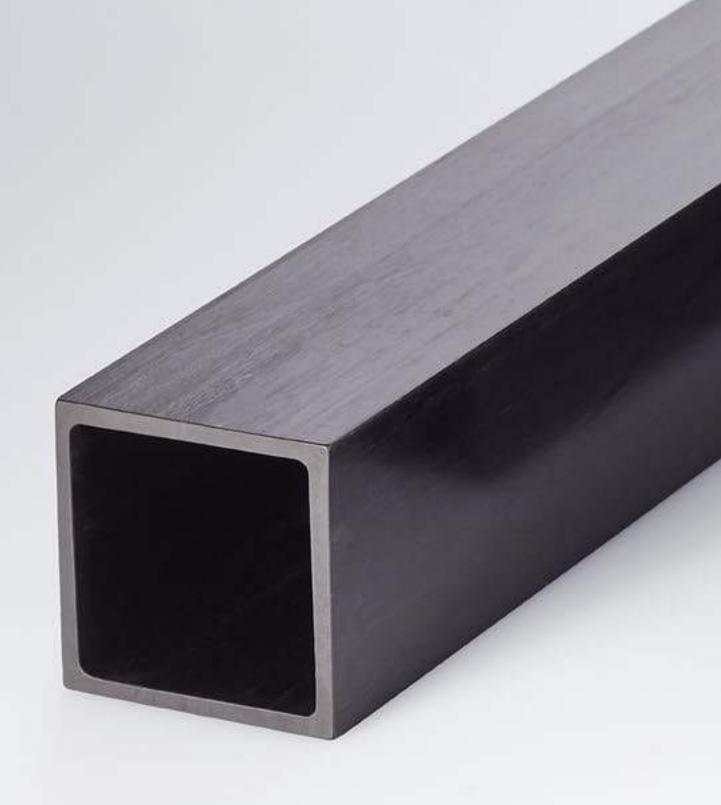

# SQUARE TUBES

- Machine frames
- Modular structures, racks, gazebos
- Parts or frames for various equipment
- Light and highly resistant shelving
- Robotic manipulators
- Optical, metrological and printing machines
- Automatic warehouses, shelves
- Multiaxial robots, palletisers, stacker translators, grippers
- Sailing, marine

# RECTANGULAR TUBES

- Machine frames
- Modular structures, racks, gazebos
- Parts or frames for various equipment
- Light and highly resistant shelving
- Robotic manipulators
- Optical, metrological and printing machines
- Automatic warehouses, shelves
- Multiaxial robots, palletisers, stacker translators, grippers
- Sailing, marine