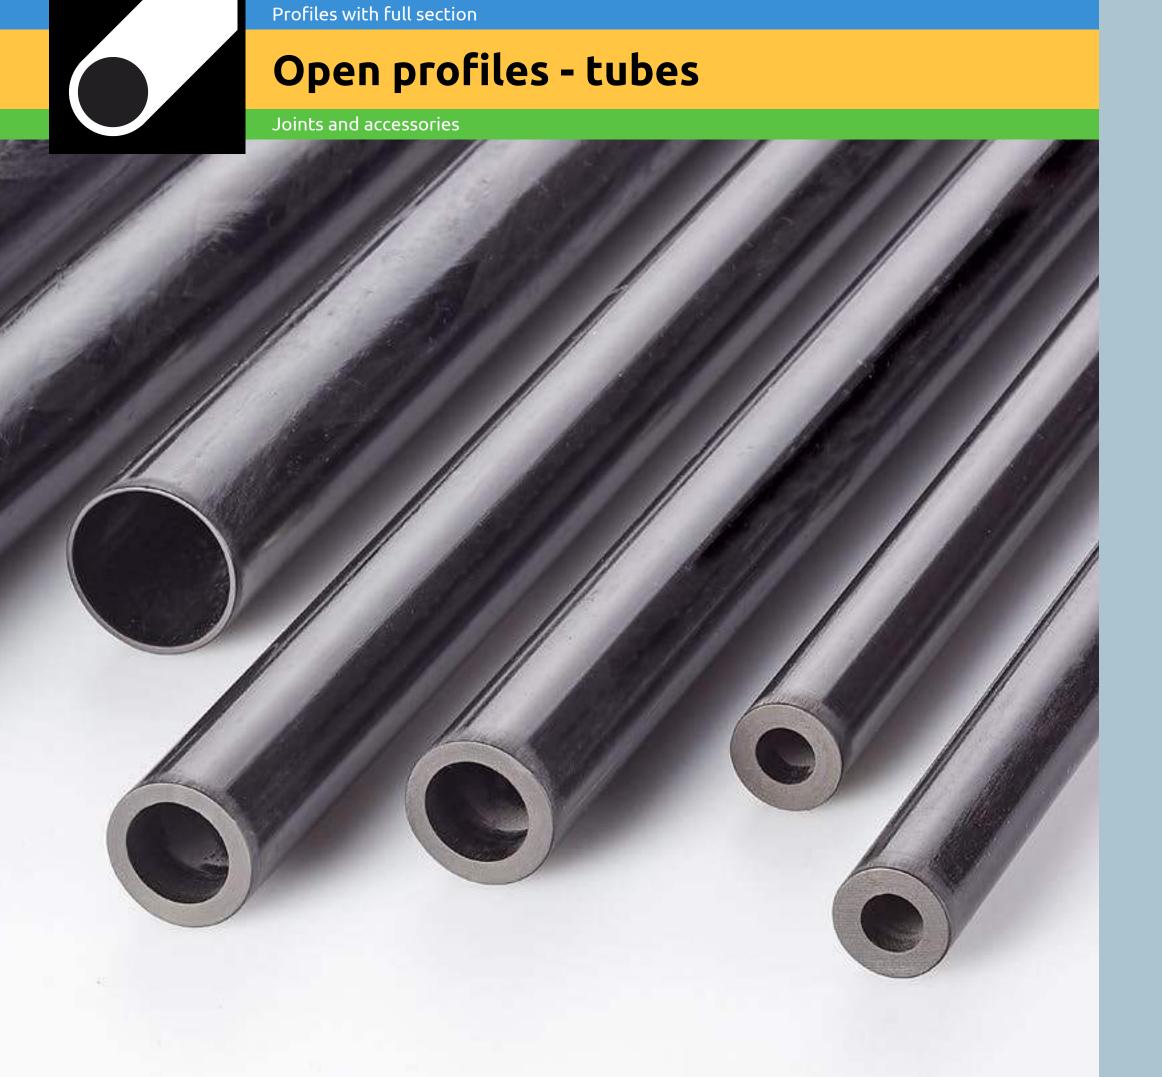

Open profiles - tubes

Joints and accessories

# ROUND TUBES

- Machine frames
- Modular structures, racks, gazebos
- Parts or frames for various equipment
- Light and highly resistant shelving
- Robotic manipulators
- Optical, metrological and printing machines
- Automatic warehouses, shelves
- Multiaxial robots, palletisers, stacker translators, grippers
- Sailing, marine

#### Round tubes

| Ø OD mm | Ø ID mm | Thickness mm |
|---------|---------|--------------|
| 60      | 55      | 2,5          |
| 50      | 45      | 2,5          |
| 32      | 28      | 2            |
| 30      | 25      | 2,5          |
| 25      | 23      | 1            |
| 20      | 14      | 3            |
| 15      | 8       | 3,5          |
| 29,9    | 26,1    | 4            |