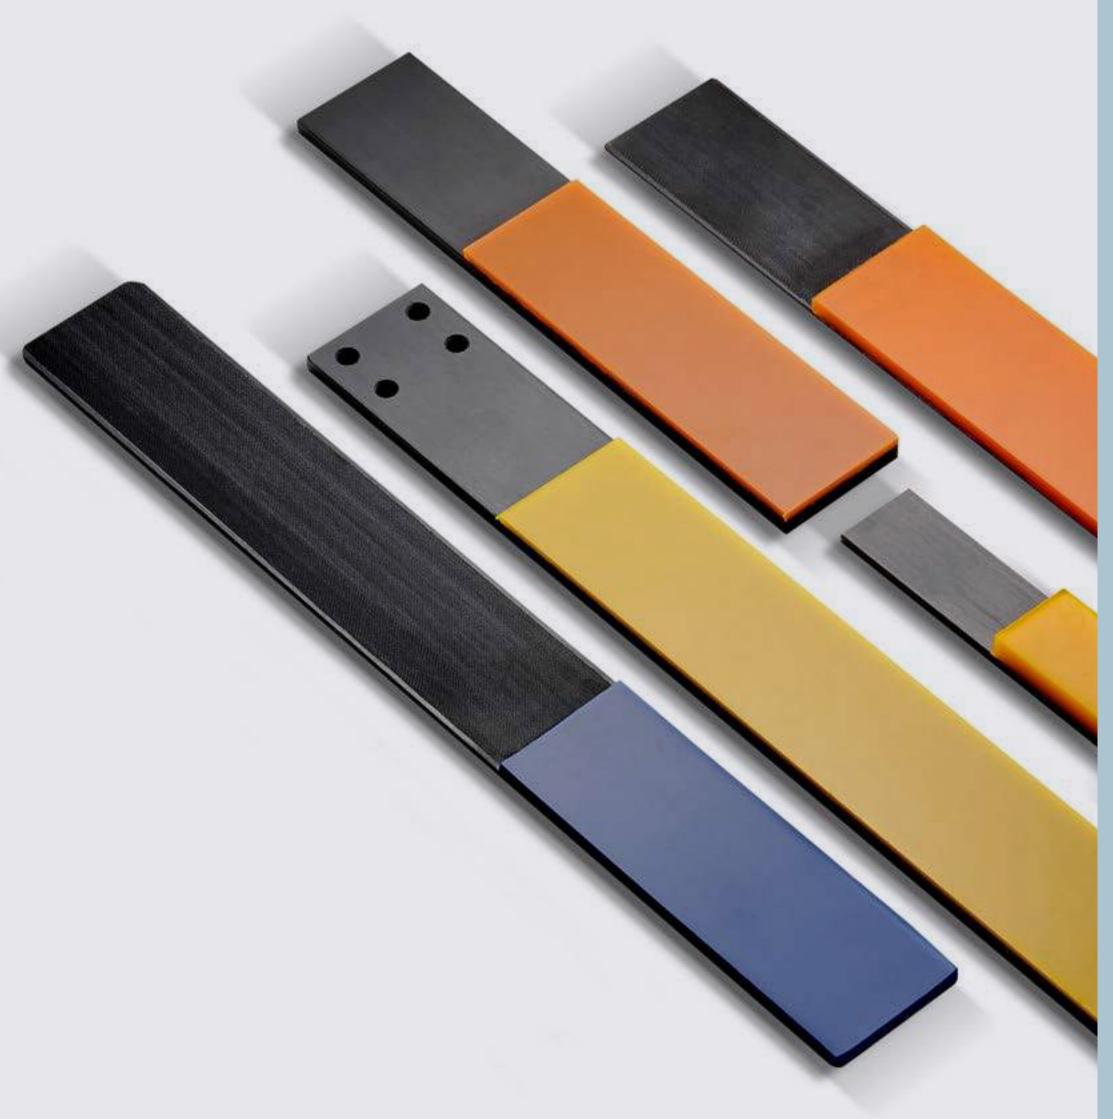

# LAMINATES

- Concrete Reinforcement
- Anti-seismic structures
- Excellent in general renovation
- Horizontal or oblique reinforcement for beams, slabs, roofs, domes
- Cantilever reinforcement for terraces or similar
- Vertical reinforcement for plinths and columns supporting walls

#### Plates

| Width mm | Thickness mm | Smooth   | Best grip surface |
|----------|--------------|----------|-------------------|
| 20       | 1,4          | 1        | <b>✓</b>          |
| 30       | 1,4          | _        | <b>✓</b>          |
| 50       | 1,2          | _        | <b>✓</b>          |
| 50       | 1,4          | <b>✓</b> | <b>✓</b>          |
| 50       | 1,6          | <b>✓</b> | _                 |
| 60       | 1,2          | _        | <b>✓</b>          |
| 60       | 1,4          | <b>✓</b> | _                 |
| 80       | 1,2          | _        | <b>✓</b>          |
| 80       | 1,4          | <b>✓</b> | <b>✓</b>          |
| 80       | 1,6          | <b>✓</b> | _                 |
| 100      | 1,2          | _        | <b>✓</b>          |
| 100      | 1,4          | <b>✓</b> | <b>✓</b>          |
| 100      | 1,6          | <b>✓</b> | _                 |
| 120      | 1,2          | _        | ✓                 |
| 120      | 1,4          | <b>\</b> | <b>✓</b>          |
| 120      | 1,6          | <b>\</b> | _                 |
| 150      | 1,4          | _        | <b>✓</b>          |
| 150      | 1,6          | 1        | _                 |