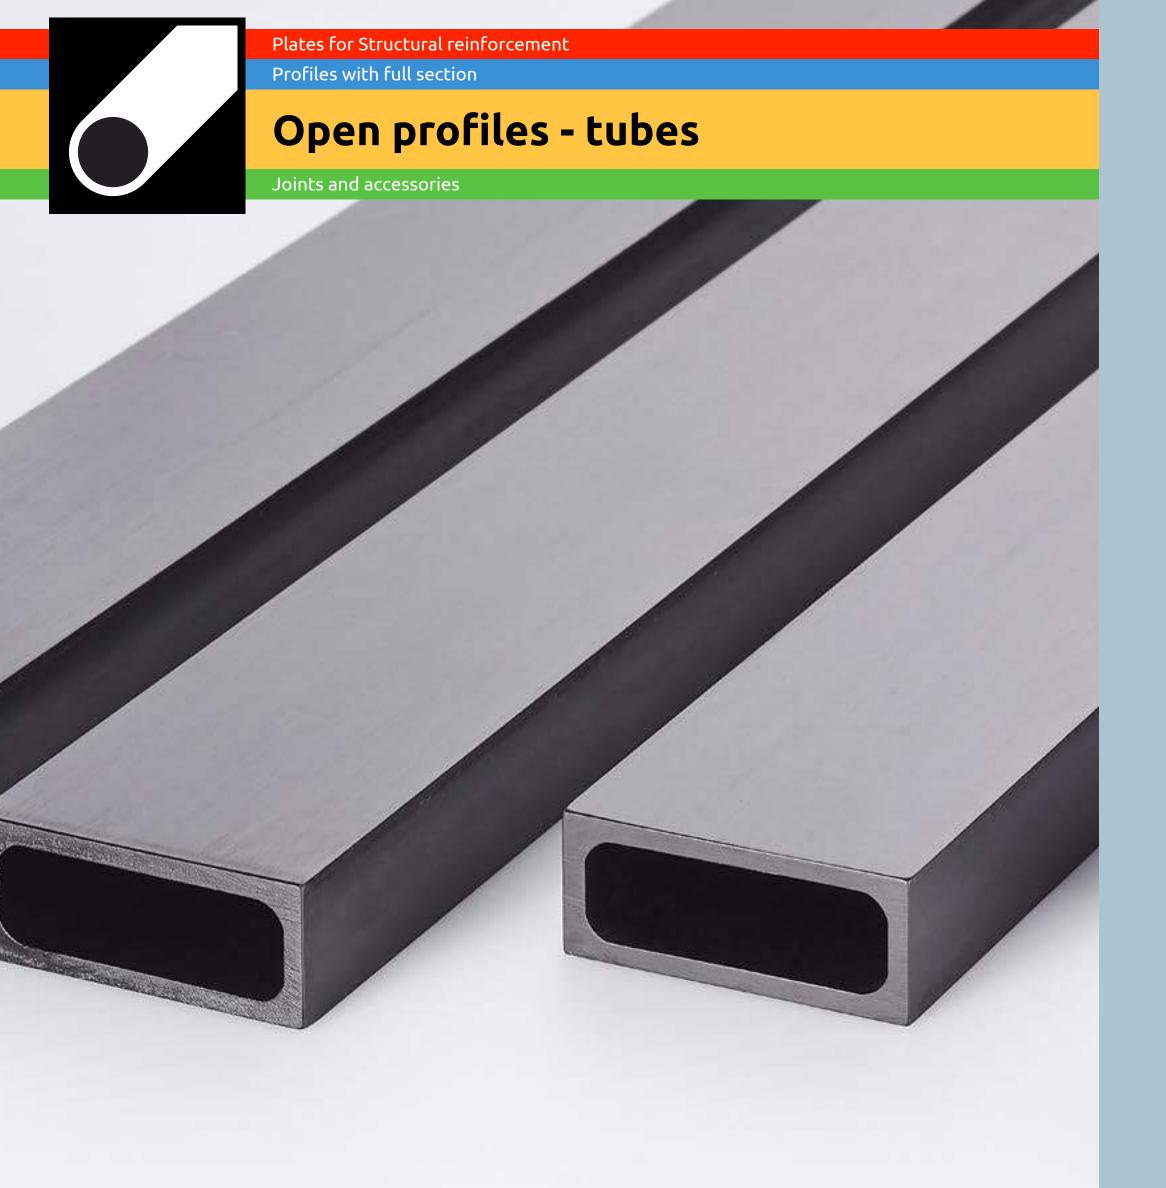

Open profiles - tubes

Joints and accessories

Profiles with full section

Open profiles - tubes

Joints and accessories

#### Profiles with full section

Open profiles - tubes

Joints and accessories

# RECTANGULAR TUBES

- Machine frames
- Modular structures, racks, gazebos
- Parts or frames for various equipment
- Light and highly resistant shelving
- Robotic manipulators
- Optical, metrological and printing machines
- Automatic warehouses, shelves
- Multiaxial robots, palletisers, stacker translators, grippers
- Sailing, marine

Profiles with full section

Open profiles - tubes