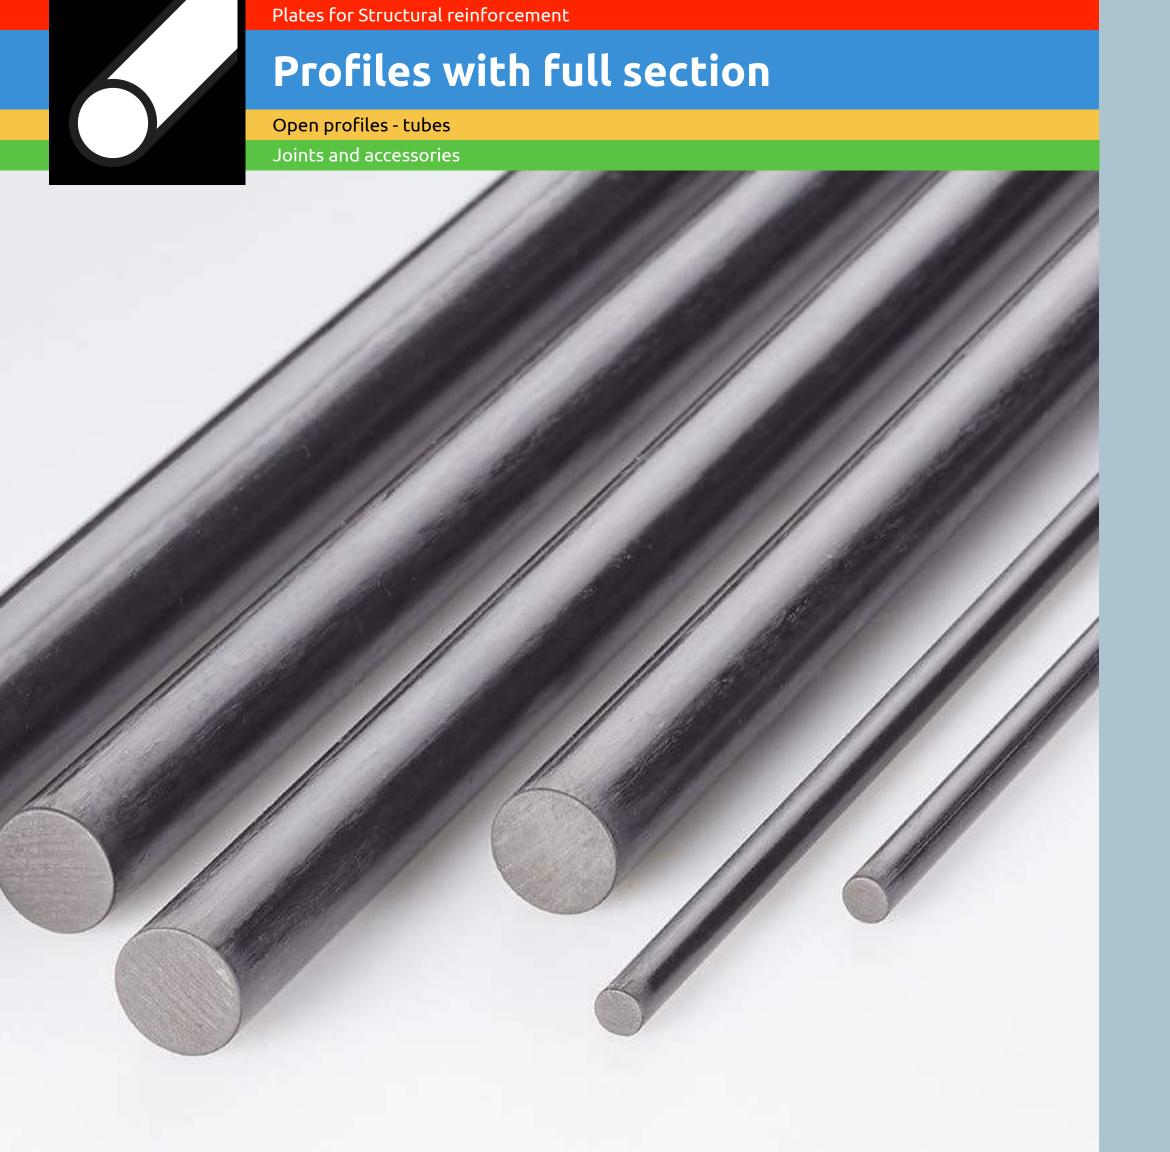

# WE MANUFACTURE EXCLUSIVELY CARBON FIBER PULTRUDED PROFILES

Our production is entirely carried out within our own factory and is divided into four product families:

Plates for Structural reinforcement

Profiles with full section

# FULL RODS

- Rotating shafts and rollers for small automatic machines
- Concrete Reinforcement
- Drones
- Robotic manipulators
- Optical, metrological and printing machines
- Automatic warehouses, shelves
- Multiaxial robots, palletizers, trash shifters, grippers
- Orthopedic fixators
- Olive harvesters
- Arrows for bows
- Reinforcement for fabrics and sails
- Yarn combs

#### Full rods

| Ø mm |
|------|
| 4    |
| 4,5  |
| 5    |
| 6    |
| 8    |
| 10   |
| 12   |
| 15   |
| 16   |
| 20   |
| 25   |
| 30   |
|      |