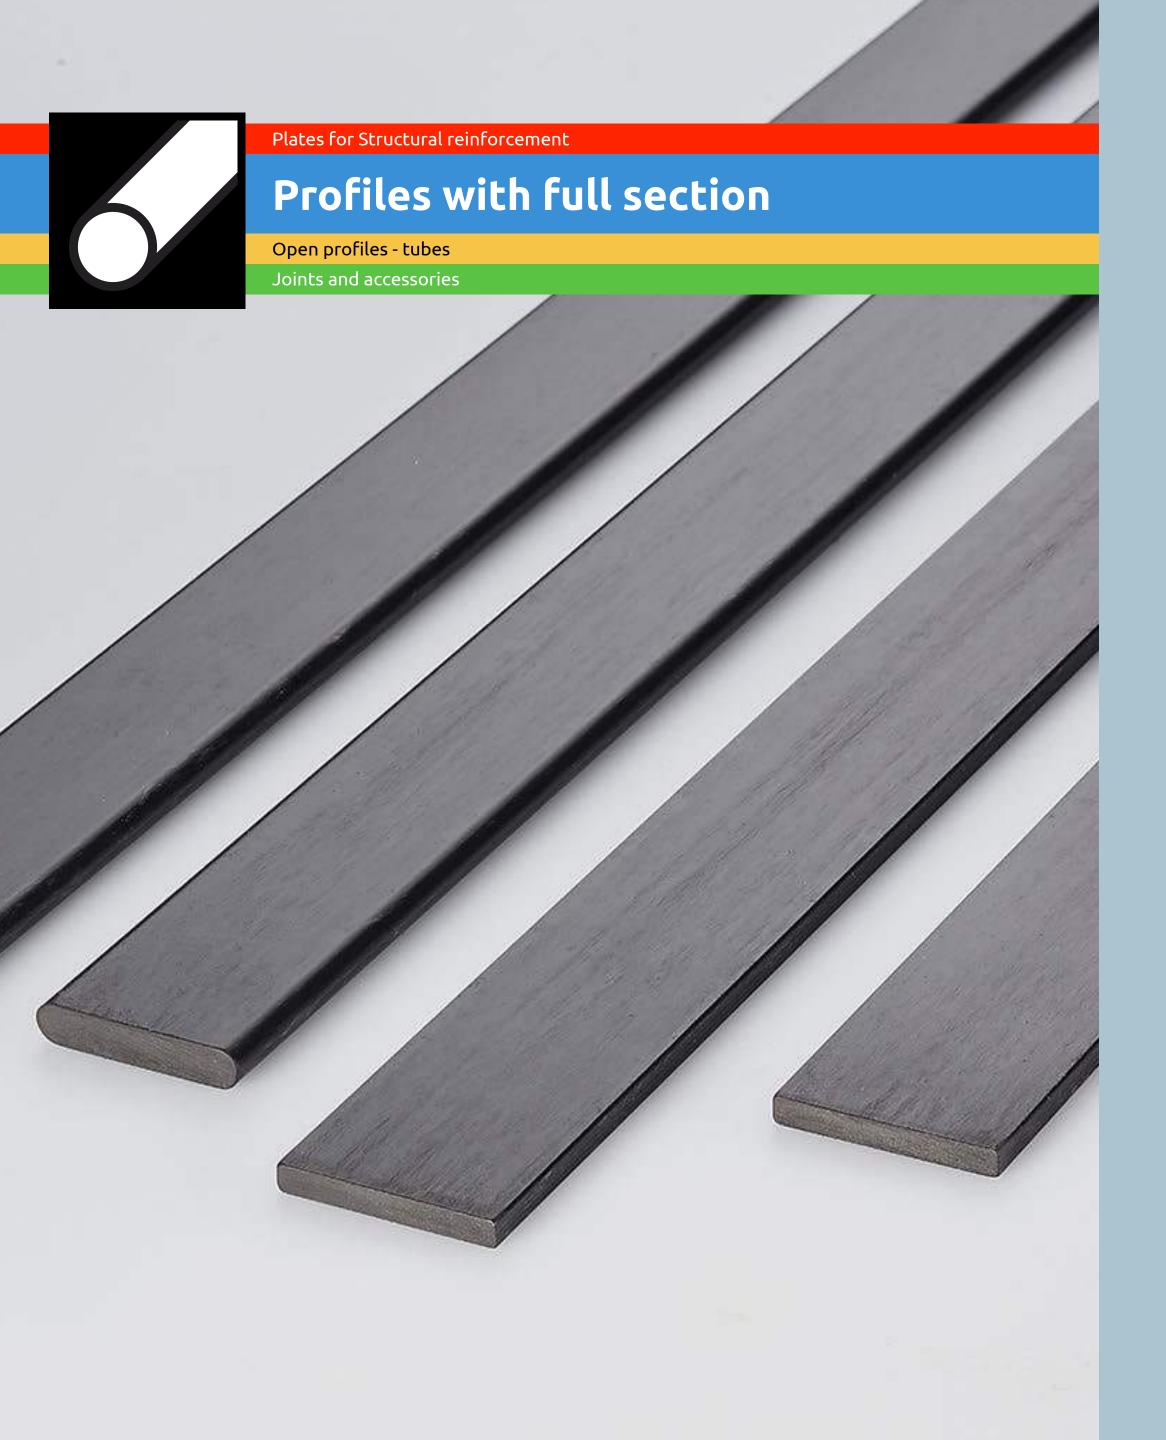

# WE MANUFACTURE EXCLUSIVELY CARBON FIBER PULTRUDED PROFILES

Our production is entirely carried out within our own factory and is divided into four product families:

Plates for Structural reinforcement

Profiles with full section

Open profiles - tubes

Joints and accessories