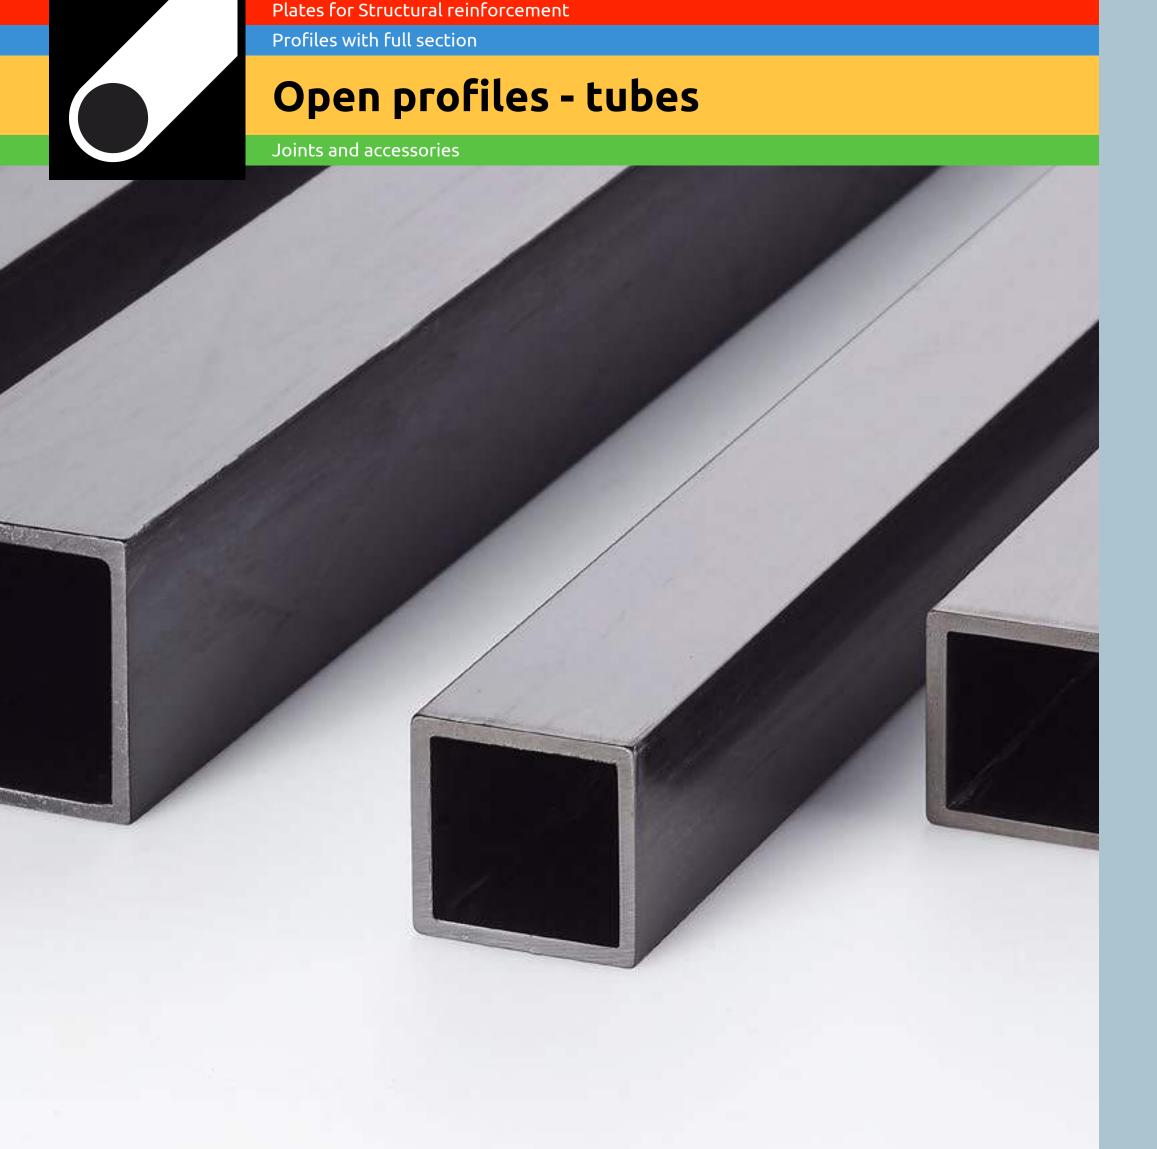

Open profiles - tubes

Joints and accessories

# SQUARE TUBES

- Machine frames
- Modular structures, racks, gazebos
- Parts or frames for various equipment
- Light and highly resistant shelving
- Robotic manipulators
- Optical, metrological and printing machines
- Automatic warehouses, shelves
- Multiaxial robots, palletisers, stacker translators, grippers
- Sailing, marine

#### Square and Rectangular tubes

| Width mm | Height mm | Thickness mm |
|----------|-----------|--------------|
| 50       | 20        | 3            |
| 40       | 40        | 2,5          |
| 30       | 30        | 2,5          |
| 30       | 30        | int. Ø 25    |