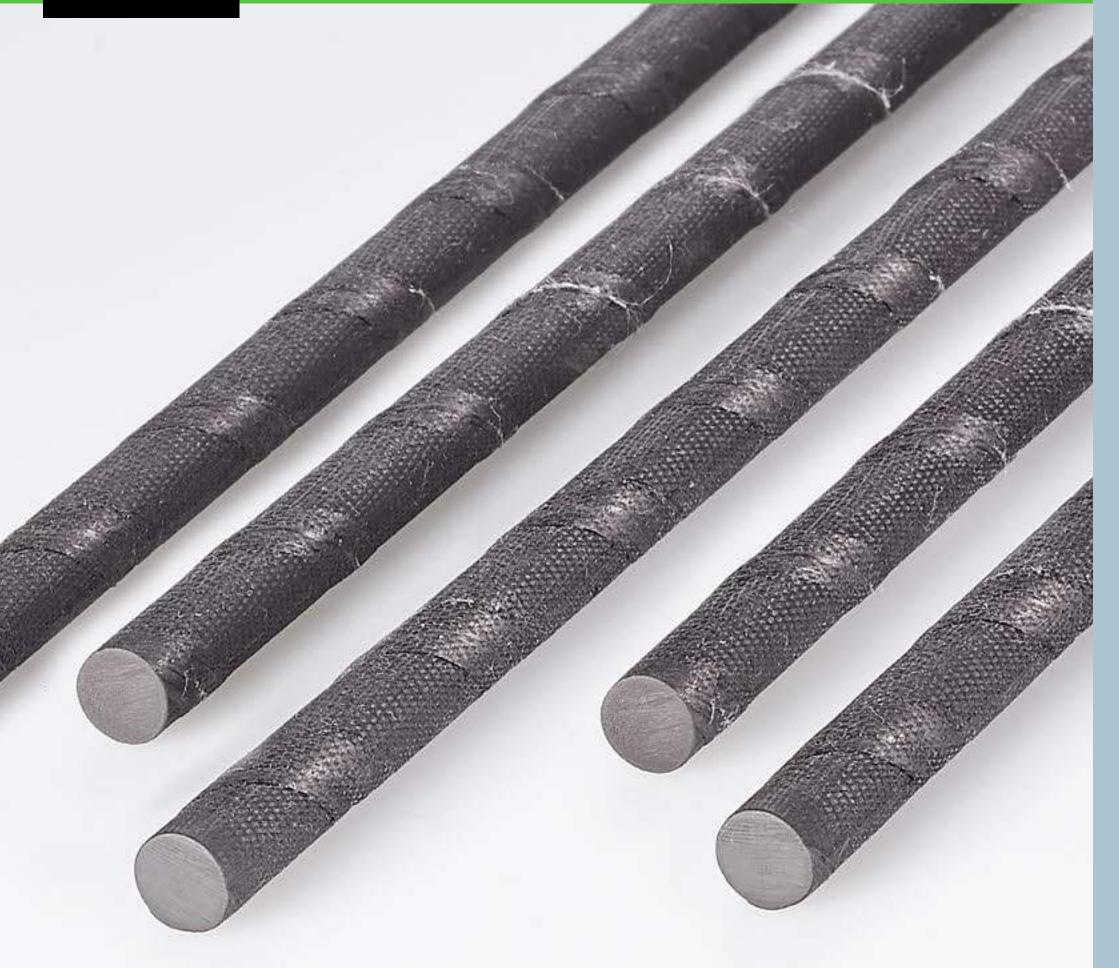

# FULL RODS

- Rotating shafts and rollers for small automatic machines
- Concrete Reinforcement
- Drones
- Robotic manipulators
- Optical, metrological and printing machines
- Automatic warehouses, shelves
- Multiaxial robots, palletizers, trash shifters, grippers
- Orthopedic fixators
- Olive harvesters
- Arrows for bows
- Reinforcement for fabrics and sails
- Yarn combs

#### Full rods

| Ø mm |
|------|
| 4    |
| 4,5  |
| 5    |
| 6    |
| 8    |
| 10   |
| 12   |
| 15   |
| 16   |
| 20   |
| 25   |
| 30   |
|      |