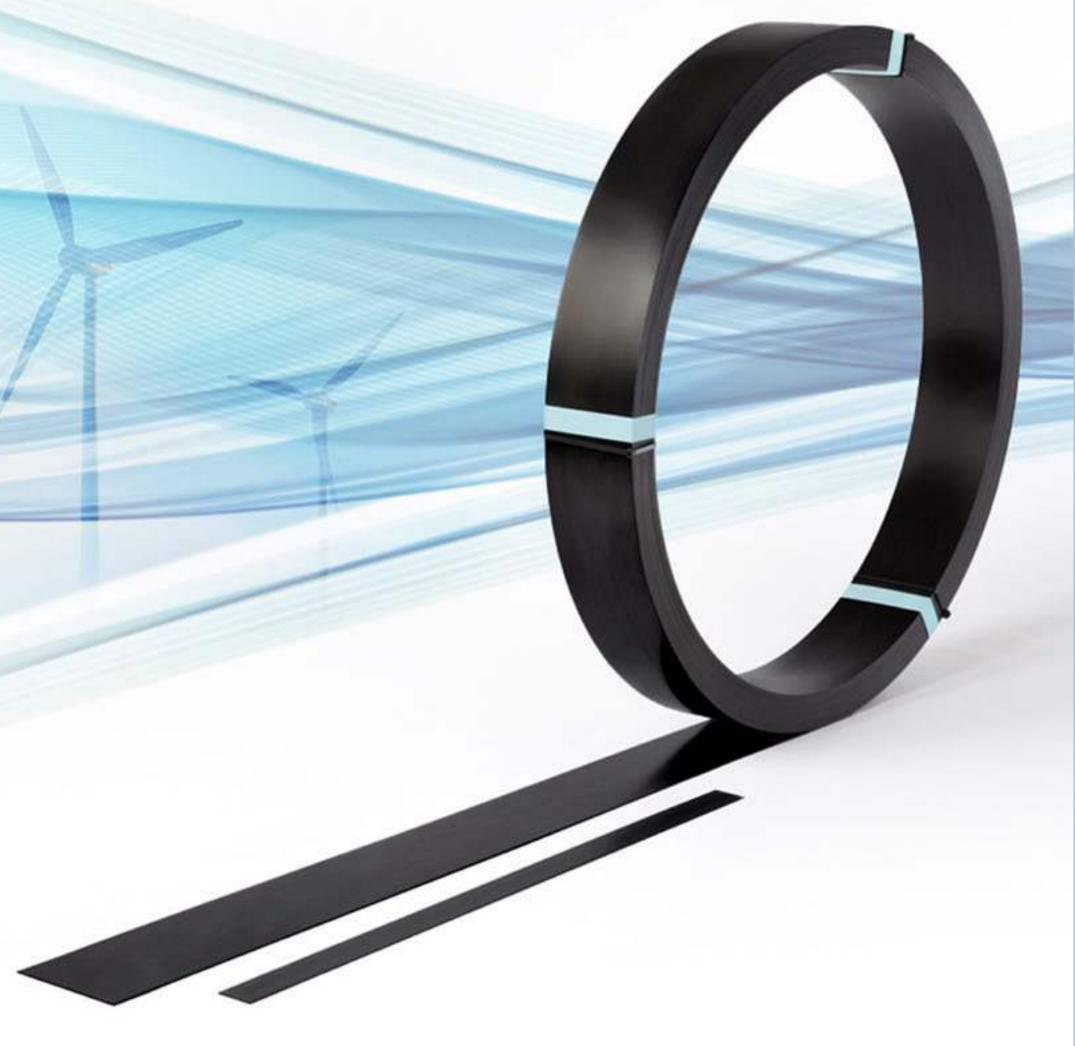

# LAMINATES

- Concrete Reinforcement
- Anti-seismic structures
- Excellent in general renovation
- Horizontal or oblique reinforcement for beams, slabs, roofs, domes
- Cantilever reinforcement for terraces or similar
- Vertical reinforcement for plinths and columns supporting walls

#### Plates

| Width mm | Thickness mm | Smooth   | Best grip surface |
|----------|--------------|----------|-------------------|
| 20       | 1,4          | 1        | <b>✓</b>          |
| 30       | 1,4          | _        | <b>✓</b>          |
| 50       | 1,2          | _        | <b>✓</b>          |
| 50       | 1,4          | <b>✓</b> | <b>✓</b>          |
| 50       | 1,6          | <b>✓</b> | _                 |
| 60       | 1,2          | _        | <b>✓</b>          |
| 60       | 1,4          | <b>✓</b> | _                 |
| 80       | 1,2          | _        | <b>✓</b>          |
| 80       | 1,4          | <b>✓</b> | <b>✓</b>          |
| 80       | 1,6          | <b>✓</b> | _                 |
| 100      | 1,2          | _        | <b>✓</b>          |
| 100      | 1,4          | <b>✓</b> | <b>✓</b>          |
| 100      | 1,6          | <b>✓</b> | _                 |
| 120      | 1,2          | _        | ✓                 |
| 120      | 1,4          | <b>\</b> | <b>✓</b>          |
| 120      | 1,6          | <b>\</b> | _                 |
| 150      | 1,4          | _        | <b>✓</b>          |
| 150      | 1,6          | 1        | _                 |