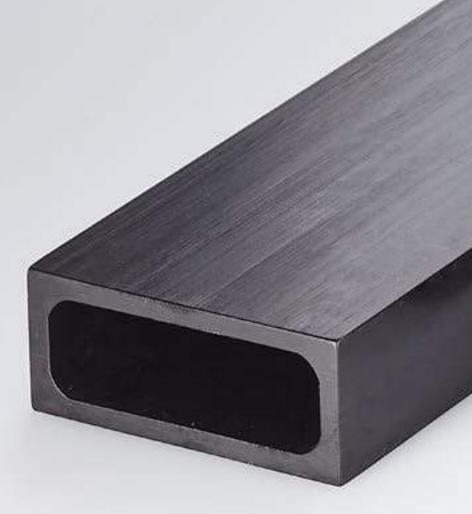

# RECTANGULAR TUBES

- Machine frames
- Modular structures, racks, gazebos
- Parts or frames for various equipment
- Light and highly resistant shelving
- Robotic manipulators
- Optical, metrological and printing machines
- Automatic warehouses, shelves
- Multiaxial robots, palletisers, stacker translators, grippers
- Sailing, marine